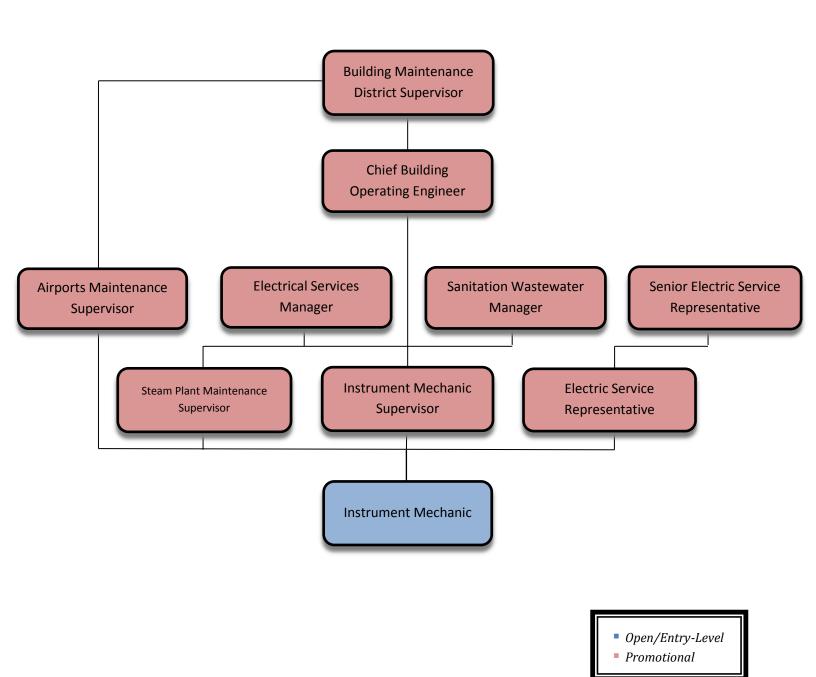

## CAREER-OPPORTUNITIES FOR INSTRUMENT MECHANIC

The following information is being given to describe potential opportunities as an Instrument Mechanic. The career ladders that these titles commonly follow have been illustrated in the diagram below. With specific types of experience, promotional or lateral movement between these lines is also possible. You may review the class specifications and some job bulletins through our Personnel's Department website. It is encouraged to examine the options available, to be able to promote for what you qualify for.